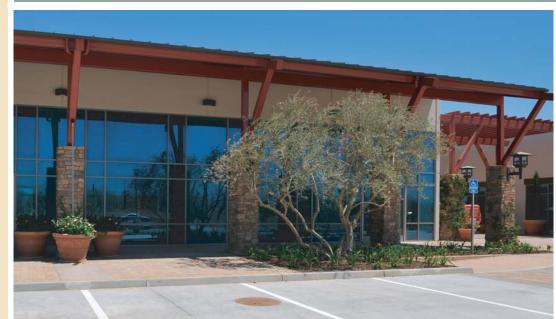

### Highlights

- Located on the corner of a major intersection (Hamner Ave.) and the Norco Community College entrance (Third Street).
- \* Over 29,360 cars pass daily on Hamner Ave. and over 9,611 cars pass daily on Third Street. According to Street survey reports, this is the most trafficked street intersection in Norco.