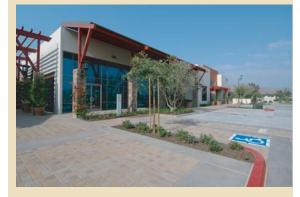

### Highlights

- Located on the corner of a major intersection (Hamner Ave.) and the Norco Community College entrance (Third Street).
- \* Over 29,360 cars pass daily on Hamner Ave. and over 9,611 cars pass daily on Third Street. According to Street survey reports, this is the most trafficked street intersection in Norco.