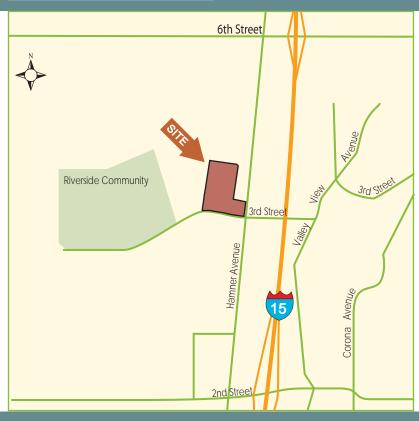

### Highlights

- Located on the corner of a major intersection (Hamner Ave.) and the Norco Community College entrance (Third Street).
- \* Over 29,360 cars pass daily on Hamner Ave. and over 9,611 cars pass daily on Third Street. According to Street survey reports, this is the most trafficked street intersection in Norco.